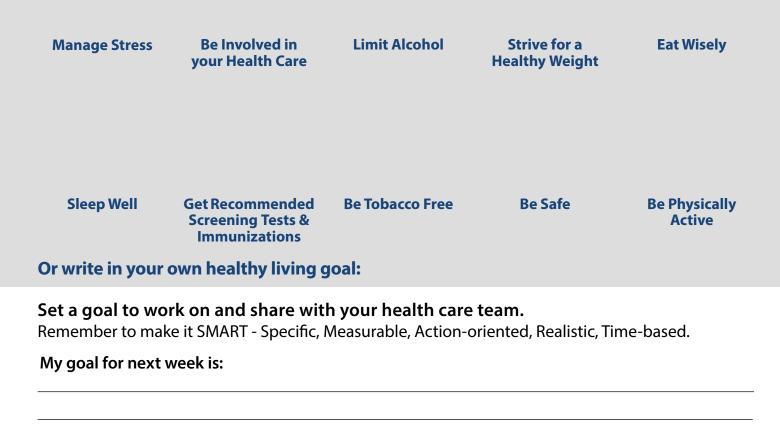

## Choose one healthy living goal you want to work on.

Things that might get in my way:

I can overcome these things by: