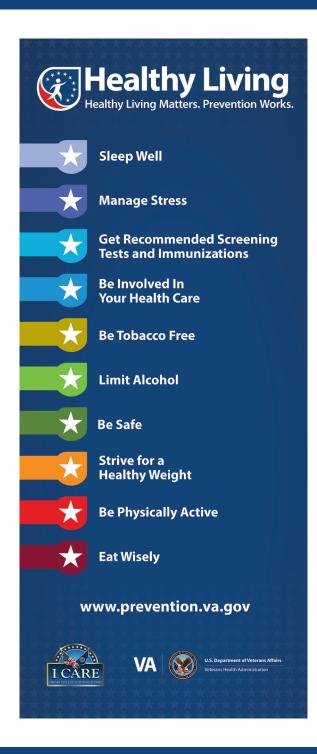

**Limit Alcohol.** By drinking too much alcohol, you increase your risk for health problems. Your VA health care team can help if you have questions about cutting back on alcohol. For more information about drinking and your health, scan the QR code to the left.

**Strive for a Healthy Weight.** Making healthy choices may help reach or maintain a weight that's right for you, improve your energy, and prevent or control many health conditions. The Veterans Health Library offers information on managing your health and weight. Scan the QR code to learn more.

**Eat Wisely.** Healthy food and beverage choices can help you avoid chronic diseases. Scan the QR code to visit the Veterans Health Library and find tips on eating wisely.

| SUNDAY | MONDAY                  | TUESDAY | WEDNESDAY | THURSDAY | FRIDAY                                       | SATURDAY                                     |
|--------|-------------------------|---------|-----------|----------|----------------------------------------------|----------------------------------------------|
|        |                         |         |           |          |                                              |                                              |
|        |                         |         |           |          |                                              |                                              |
|        |                         |         |           |          |                                              |                                              |
| 7      | 8                       | 9       | 10        | 11       | 12                                           | 13                                           |
| ,      | C                       |         | 10        |          | 12                                           | 13                                           |
|        |                         |         |           |          |                                              |                                              |
|        |                         |         |           |          |                                              |                                              |
|        |                         |         |           |          |                                              |                                              |
| 14     | 15                      | 16      | 17        | 18       | 19                                           | 20                                           |
|        | Passover begins         |         |           |          |                                              |                                              |
|        | at sundown<br>Earth Day |         |           |          |                                              |                                              |
|        | •                       |         |           |          |                                              |                                              |
| 21     | 22                      | 23      | 24        | 25       | 26                                           | 27                                           |
|        |                         |         |           |          |                                              |                                              |
|        |                         |         |           |          | MARCH<br>S M T W T F S                       | MAY<br>S M T W T F S                         |
|        |                         |         |           |          | 1 2<br>3 4 5 6 7 8 9                         | 1 2 3 4<br>5 6 7 8 9 10 11                   |
|        |                         |         |           |          | 10 11 12 13 14 15 16<br>17 18 19 20 21 22 23 | 12 13 14 15 16 17 18<br>19 20 21 22 23 24 25 |
|        |                         |         |           |          | 24 25 26 27 28 29 30                         | 26 27 28 29 30 31                            |
| 28     | 29                      | 30      |           |          | 31                                           |                                              |

**Be Involved in Your Health Care.** Taking an active role in your health care helps you get the best results. Scan the QR code to find ideas for making the most of your medical visits.

| SUNDAY                                                                                                     | MONDAY                                                                                              | TUESDAY | WEDNESDAY | THURSDAY | FRIDAY | SATURDAY |
|------------------------------------------------------------------------------------------------------------|-----------------------------------------------------------------------------------------------------|---------|-----------|----------|--------|----------|
| APRIL  S M T W T F S  1 2 3 4 5 6  7 8 9 10 11 12 13  14 15 16 17 18 19 20  21 22 23 24 25 26 27  28 29 30 | JUNE S M T W T F S 1 2 3 4 5 6 7 8 9 10 11 12 13 14 15 16 17 18 19 20 21 22 23 24 25 26 27 28 29 30 |         | 1         | 2        | 3      | 4        |

**Be Physically Active.** For better health, be physically active. Any amount of activity can benefit your health. For ideas on how to be physically active, scan the QR code.

**Sleep Well.** Quality sleep is just as important to your health as a balanced diet and exercise. For tips on how to improve your sleep, scan the QR code.

| SUNDAY | MONDAY | TUESDAY | WEDNESDAY | THURSDAY | FRIDAY                                       | SATURDAY                                     |
|--------|--------|---------|-----------|----------|----------------------------------------------|----------------------------------------------|
|        |        |         |           |          |                                              |                                              |
|        |        |         |           |          |                                              |                                              |
|        |        |         |           |          |                                              |                                              |
| _      |        |         | 10        |          | 10                                           |                                              |
| 7      | 8      | 9       | 10        | 11       | 12                                           | 13                                           |
|        |        |         |           |          |                                              |                                              |
|        |        |         |           |          |                                              |                                              |
|        |        |         |           |          |                                              |                                              |
|        |        |         |           |          |                                              |                                              |
| 14     | 15     | 16      | 17        | 18       | 19                                           | 20                                           |
|        |        |         |           |          |                                              |                                              |
|        |        |         |           |          |                                              |                                              |
|        |        |         |           |          |                                              |                                              |
|        |        |         |           |          |                                              |                                              |
| 21     | 22     | 23      | 24        | 25       | 26                                           | 27                                           |
| 21     | 22     | 23      | 24        | 23       | 20                                           | 27                                           |
|        |        |         |           |          | JUNE                                         | AUGUST                                       |
|        |        |         |           |          | S M T W T F S                                | SMTWTFS                                      |
|        |        |         |           |          | 1 2 3 4 5 6 7 8                              | 1 2 3<br>4 5 6 7 8 9 10                      |
|        |        |         |           |          | 9 10 11 12 13 14 15                          | 11 12 13 14 15 16 17                         |
|        |        |         |           |          | 16 17 18 19 20 21 22<br>23 24 25 26 27 28 29 | 18 19 20 21 22 23 24<br>25 26 27 28 29 30 31 |
| 28     | 29     | 30      | 31        |          | 30                                           | 25 25 27 26 27 30 31                         |

**Get Recommended Vaccines.** One of the best ways to be healthy is by staying up to date with immunizations. Scan the QR code and visit the Veterans Health Library to learn more about how vaccines can protect you against many diseases.

**Be Safe: Prevent Sexually Transmitted Infections.** Sexually transmitted infections (STIs) are infections you get by having sex with someone who has an STI. You could have an STI and not even know it—they don't always have symptoms. Scan the QR code to learn more about protecting yourself.

**Get Screened for Breast Cancer.** Talk with your provider about breast cancer screening. Mammograms are a vital tool in the fight against breast cancer. They can find cancer early, when it is easiest to treat. Scan the QR code to learn the basics about mammography.

**Be Tobacco Free.** If you smoke, quitting can give your health a major boost. Think about your reasons for wanting to quit and learn more about how to plan your quit date by scanning the QR code.

| SUNDAY | MONDAY | TUESDAY        | WEDNESDAY                                 | THURSDAY                | FRIDAY                                                                                                        | SATURDAY                                                                                                        |
|--------|--------|----------------|-------------------------------------------|-------------------------|---------------------------------------------------------------------------------------------------------------|-----------------------------------------------------------------------------------------------------------------|
|        |        |                |                                           |                         | Birthday of the<br>U.S. National<br>Guard                                                                     |                                                                                                                 |
| 8      | 9      | 10             | 11                                        | 12                      | 13                                                                                                            | 14                                                                                                              |
|        |        |                |                                           |                         | Birthday of the<br>U.S. Space Force                                                                           | First day of winter                                                                                             |
| 15     | 16     | 17             | 18                                        | 19                      | 20                                                                                                            | 21                                                                                                              |
|        |        | Christmas Eve  | Christmas Day* Hanukkah begins at sundown | First day of<br>Kwanzaa |                                                                                                               |                                                                                                                 |
| 22     | 23     | 24             | 25                                        | 26                      | 27                                                                                                            | 28                                                                                                              |
|        |        | New Year's Eve |                                           |                         | NOVEMBER  S M T W T F S  1 2  3 4 5 6 7 8 9  10 11 12 13 14 15 16  17 18 19 20 21 22 23  24 25 26 27 28 29 30 | JANUARY  S M T W T F S  1 2 3 4  5 6 7 8 9 10 11  12 13 14 15 16 17 18  19 20 21 22 23 24 25  26 27 28 29 30 31 |
| 29     | 30     | 31             |                                           |                         |                                                                                                               |                                                                                                                 |

Manage Stress. The Veterans Health Library offers resources to help you relax and manage the stress in your life. That's good for both your mind and body. Scan the QR code to learn about stress management.