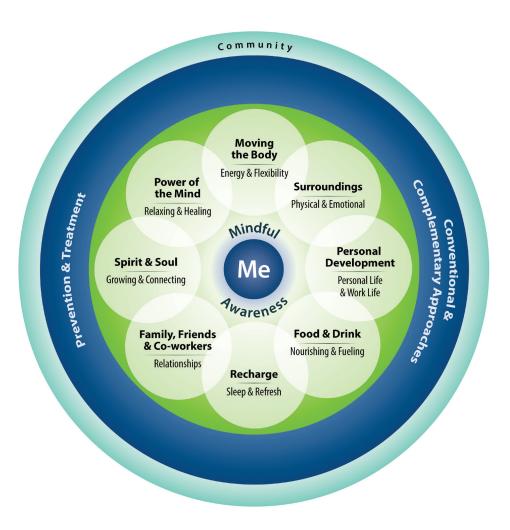

## Healthy Living Supports Whole Health

Healthy Living and Whole Health support you by focusing on what matters most to you.